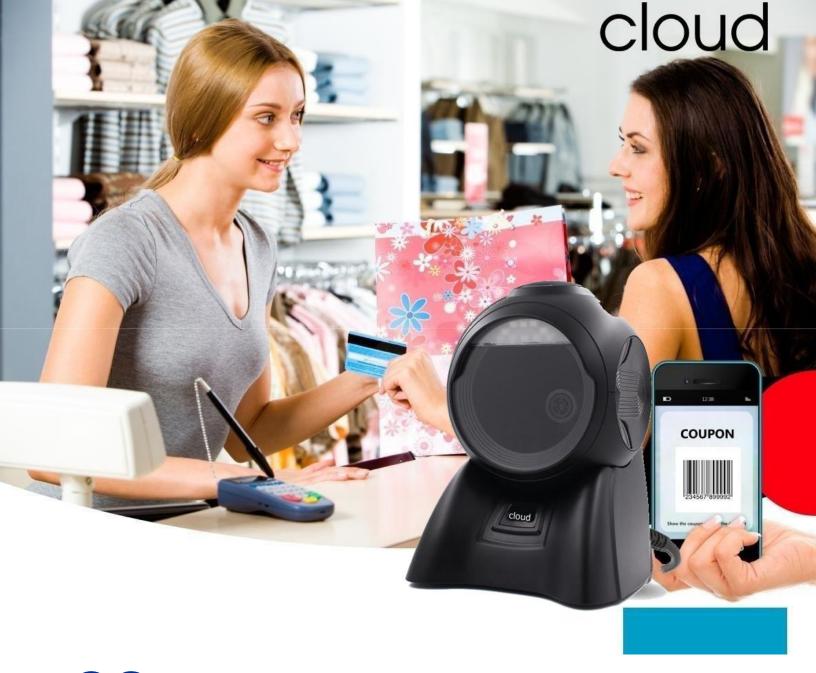

## CS5800 (1D/2D High Speed Scanner)

High performance on-counter imager scanner at very affordable price!

The Cloud CS5800 is the ideal on-counter scanner for retailers who require high performance in a compact design. Supporting all common 1D and 2D barcodes, the CS5800 is specially designed with retail in mind and can be used in a wide variety of applications such as point-of-sale, customer loyalty application, couponing, at affordable price!

Featuring a rugged design, the CS5800 on-counter scanner is IP50 rated for environmental protection and has a high 1.5 m drop specification, making the scanner durable.

| CS5800 Technical parameters |                                                                                                                                                                                                                                                                                                                          |
|-----------------------------|--------------------------------------------------------------------------------------------------------------------------------------------------------------------------------------------------------------------------------------------------------------------------------------------------------------------------|
| Performance parameters      |                                                                                                                                                                                                                                                                                                                          |
| Type of light source        | Imager                                                                                                                                                                                                                                                                                                                   |
| Scan distance               | 0~210mm@(UPC/EAN 100%, PCS=90%                                                                                                                                                                                                                                                                                           |
| Scan mode                   | Adjustable front and rear inclination, Supports single-line scanning                                                                                                                                                                                                                                                     |
| Scanning precision          | 5 scanning directions                                                                                                                                                                                                                                                                                                    |
| scan lines                  | Imager Scanner                                                                                                                                                                                                                                                                                                           |
| Minimum<br>resolution       | 0.127mm(5mil)@Code 39, PCS=90%                                                                                                                                                                                                                                                                                           |
| Deregulation<br>code        | UPC/EAN/JAN, UPC-A & UPC-E, EAN-8 & EAN-13, JAN-8 & JAN-13, ISBN/ISSN, Code 39 (with full ASCII), Codabar (NW7), Code 128 & EAN 128, Code 93, Interleaved 2 of 5 (ITF), Addendum 2 of 5, IATA Code, MSI/Plessy, China Postal Code, Code 32 (Italian Pharmacode), RSS 14, RSS Limited, RSS Expanded. 2D Barcodes, QR Code |
| Print contrast              | >30%(UPC/EAN 100%)                                                                                                                                                                                                                                                                                                       |
| Prompting mode              | Acoustic and volume adjustable audio speakers                                                                                                                                                                                                                                                                            |
| Communication interface     | HID USB、 Analog keyboard                                                                                                                                                                                                                                                                                                 |
| Cable standard              | straight: 2.0m                                                                                                                                                                                                                                                                                                           |
| Electric parameters         |                                                                                                                                                                                                                                                                                                                          |
| Voltage                     | 5VDC±10%                                                                                                                                                                                                                                                                                                                 |
| Working current             | 150mA                                                                                                                                                                                                                                                                                                                    |