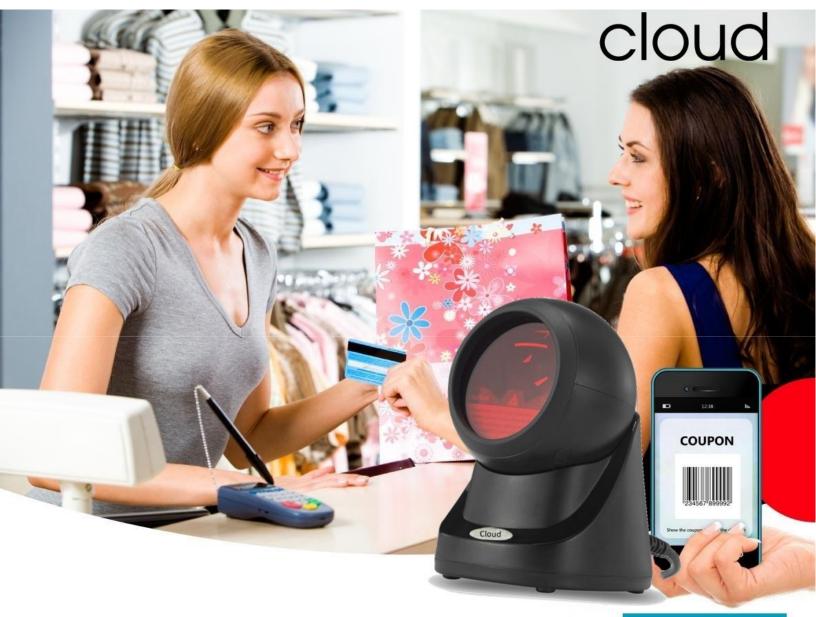

## CS6170 (1D Omni-Directional)

High performance on-counter laser at very affordable price!

The Cloud CS6170 is the ideal on-counter laser for retailers who require high performance in a compact design. Supporting all common 1D barcodes, the CS6170 is specially designed with retail in mind and can be used in a wide variety of applications such as point-of-sale, customer loyalty application, couponing, at affordable price!

Featuring a rugged design, the CS6170 on-counter scanner is IP50 rated for environmental protection and has a high 1.5 m drop specification, making the scanner durable.