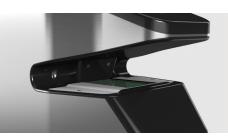

PATENTED TOUCHLESS SENSOR

Easily copes with dry and wet fingers

Robust against external light and dust

No ghost images left on scanner

4 finger 'on the fly' capture

Mitigates hygiene concerns

FBI PIV IQS certified

MorphoWave<sup>™</sup>Tower is the World first biometric access solution capturing and matching 4 fingerprints with a single hand movement. It implements a patented, truly contactless technology that not only acquires extremely accurate fingerprint data but also overcomes the challenges wet/dry fingers and latent prints pose to conventional scanning systems.