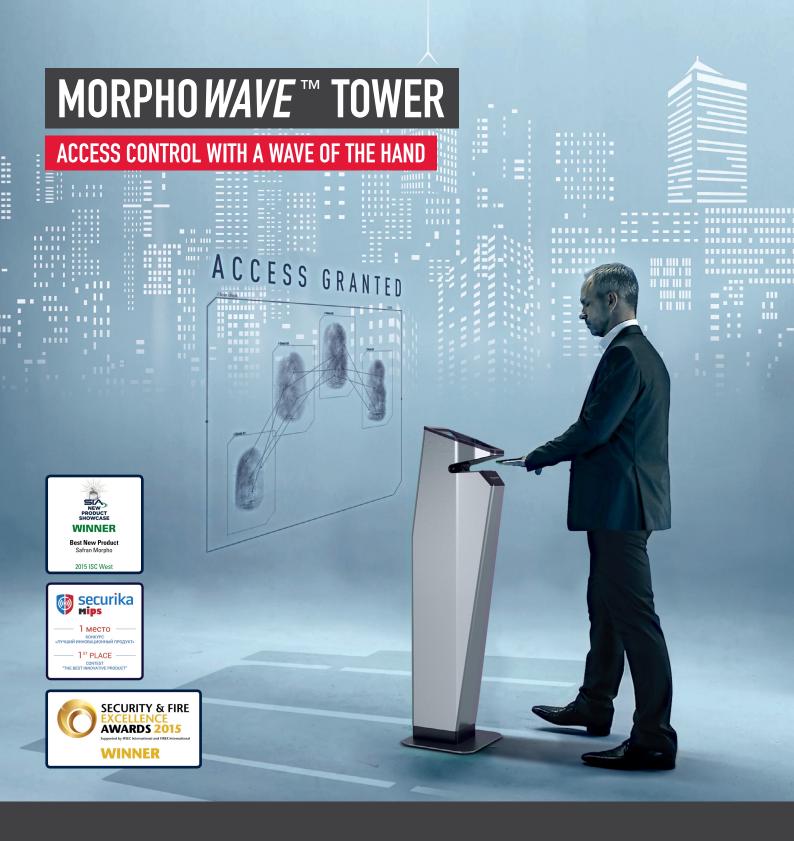

# MORPHO*WAVE* ™ TOWER

ACCESS CONTROL WITH A WAVE OF THE HAND

MorphoWave<sup>™</sup>Tower is the World first biometric access solution capturing and matching 4 fingerprints with a single hand movement. It implements a patented, truly contactless technology that not only acquires extremely accurate fingerprint data but also overcomes the challenges wet/dry fingers and latent prints pose to conventional scanning systems.

The dynamic, touchless acquisition capability provided by MorphoWave<sup>™</sup> Tower allows users to remain 'on the move' when passing through a control point, making it ideal for securing high traffic areas.