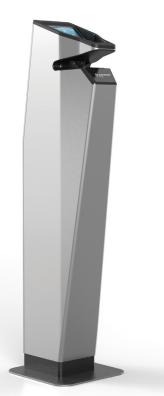

## **STYLISH, FUNCTIONAL DESIGN**

- Brushed stainless steel finish
- Optional colored coatings
- Adjustable height
- Standalone integration or in line with turnstiles

#### Dimensions (WxHxD): 17 x 113 x 31 cm (6.75 x 44.5 x 12 inches) Weight: 31 kg (68 lbs) Power supply: 100 – 240V (50 – 60 Hz) Operating conditions: Indoor use Regulatory standards: CE, FCC, ETL RoHS, REACh, WEEE